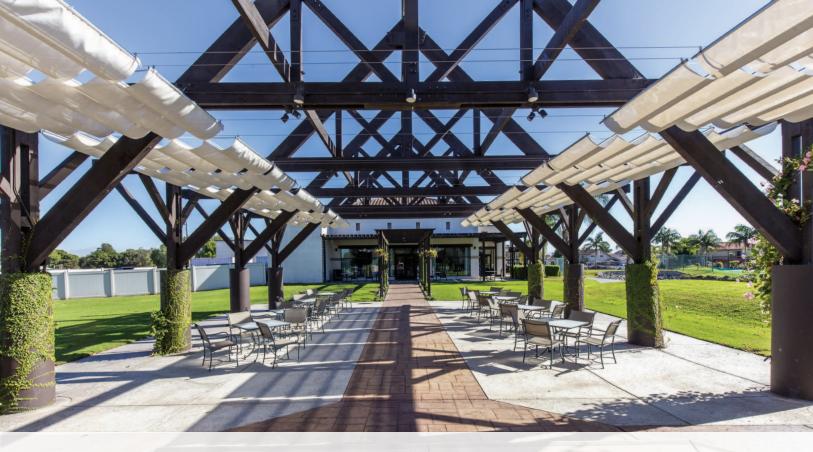

## **CANOPY REINVENTED**

Infinity Canopy is the most dynamic and versatile shade system in the world! Its modular design replaces custom and rigid shade products with an infinitely versatile, adaptable and customizable shade system. Infinity Canopy can be configured in one or multiple colors and modified even after installation to create new designs for any taste, style and need.

## INFINITE SHADE

Infinity Canopy can be as long and wide as needed to fit any space. Individual shade panels connect together to create a canopy at any length and multiple canopy sections/rows are placed side by side to cover the space.

The canopy is supported by a pair of aircraft cables drawn between any two points allowing the canopy to attach to pergolas, between two walls, straight or angled. For very long installations, the canopy can connect to additional cables for proper support.