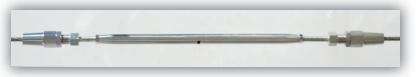

Infinity Canopy's turnbuckle is specially designed to connect directly to both ends of the same cable eliminating the need for pre-measured cables or swaging. The result

is an easy to install turnbuckle with a clean and modern finish that can withstand minimum 2000 lbs. of force.