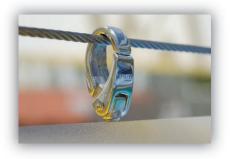

Infinity Canopy's stainless steel clip and base instantly attach and detach the canopy to the cables and slide easily for a smooth movement.

The clip can turn 90 degrees to lock the canopy in open position to the crossing cables as well as serve as an attachment for other accessories.