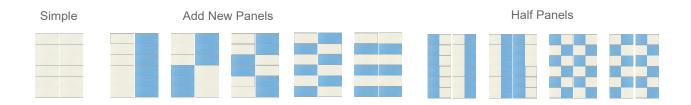

## INFINITE DESIGNS

Keep it simple with a single colored canopy or create stunning designs using shade panels in a variety of colors. Replace panels in minutes to match your new furniture, celebrate with your favorite team's colors or get in to the holiday spirit. With two colors or more you can interchange the panels quickly for a new pattern and look.

## INFINITE POSSIBILITIES

Infinity Canopy's unique modular design provides endless possibilities that can't be replicated by any other shade system.

- · Create a single or multi colored canopy.
- Change the color and design of an installed canopy.
- Open and close the canopy from either direction.
- Control the flatness and bellowing of each panel.
- Add vertical panels for additional shade and privacy.
- Remove panels to create open and shaded sections.
- Attach the canopy to cables or directly to ceilings and support beams.
- Add or remove panels to change the size of the canopy.
- Install indoors to cover unfinished ceilings, rafters and air ducts.
- Remove and reinstall for cleaning, repairs and winterization within minutes.