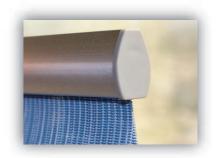

Infinity Canopy's aluminum profile is the center piece of the system. It is strong, light weight and has multiple channels to hold the canopy's components together. For long canopies multiple hook and base pairs can attach anywhere along its length allowing connection to multiple cables regardless of their location. The profile holds the panels securely and can withstand strong winds yet allowing the panels to install and be replaced within minutes.