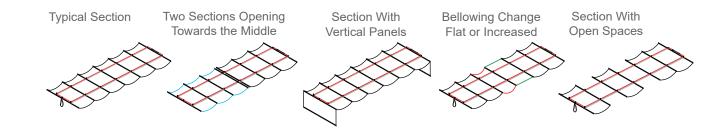

## INFINITE POSSIBILITIES

Infinity Canopy's unique modular design provides endless possibilities that can't be replicated by any other shade system.

- · Create a single or multi colored canopy.
- Change the color and design of an installed canopy.
- Open and close the canopy from either direction.
- Control the flatness and bellowing of each panel.
- Add vertical panels for additional shade and privacy.
- Remove panels to create open and shaded sections.
- Attach the canopy to cables or directly to ceilings and support beams.
- Add or remove panels to change the size of the canopy.
- Install indoors to cover unfinished ceilings, rafters and air ducts.
- Remove and reinstall for cleaning, repairs and winterization within minutes.