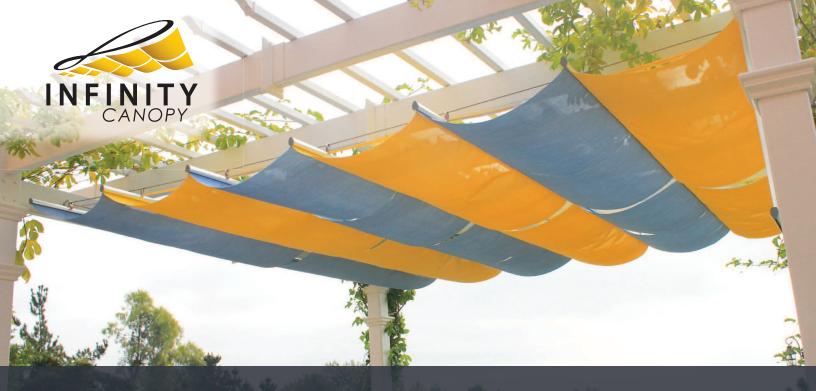

## INFINITE DESIGNS

Keep it simple with a single colored canopy or create stunning designs using shade panels in a variety of colors. Replace panels in minutes to match your new furniture, celebrate with your favorite team's colors or get in to the holiday spirit. With two colors or more you can interchange the panels quickly for a new pattern and look.

#### INFINITY CANOPY SHADE PANELS

Infinity Canopy's shade panels are individual pieces that easily attach and detach from the canopy's frame. They are made from the highest quality outdoor mesh and canvas fabrics including Sunbrella and Phifertex and exclusively used in the awning industry. They provide optimal shade, beauty and performance and are resistant to sun damage, mold, and fire. The shade panels are available in a variety of colors providing infinite options to design unique looks and change them at will. They can be easily cleaned to retain and reflect their natural beauty for many years to come.